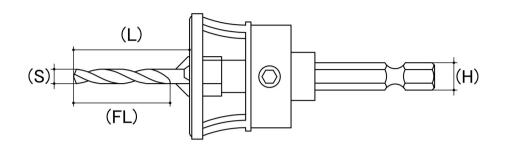

## **Decking Tools**

**Brand**: Clever Tool

Cad Drawings shown for graphic representation only.\*

| Size (S)<br>(mm) | To Suit Screw Sizes | Countersink Angle | Countersink Diameter (mm) | Depth Adjustable | Shank<br>(inches)    | You Get                        | sku<br>(Part Number) |
|------------------|---------------------|-------------------|---------------------------|------------------|----------------------|--------------------------------|----------------------|
| 3.60mm (9/64")   | 10g                 | 60 deg.           | 8.20                      | No               | 1/4 Hex Quick Change | Tool, 3 Drill bits & Allen Key | 11CT10T              |

\* Cad Drawings may not reflect diameter, thread length or overall length.

© Bolt & Nut Australia Pty Ltd. All rights reserved.

Version: 24 Jul 2024